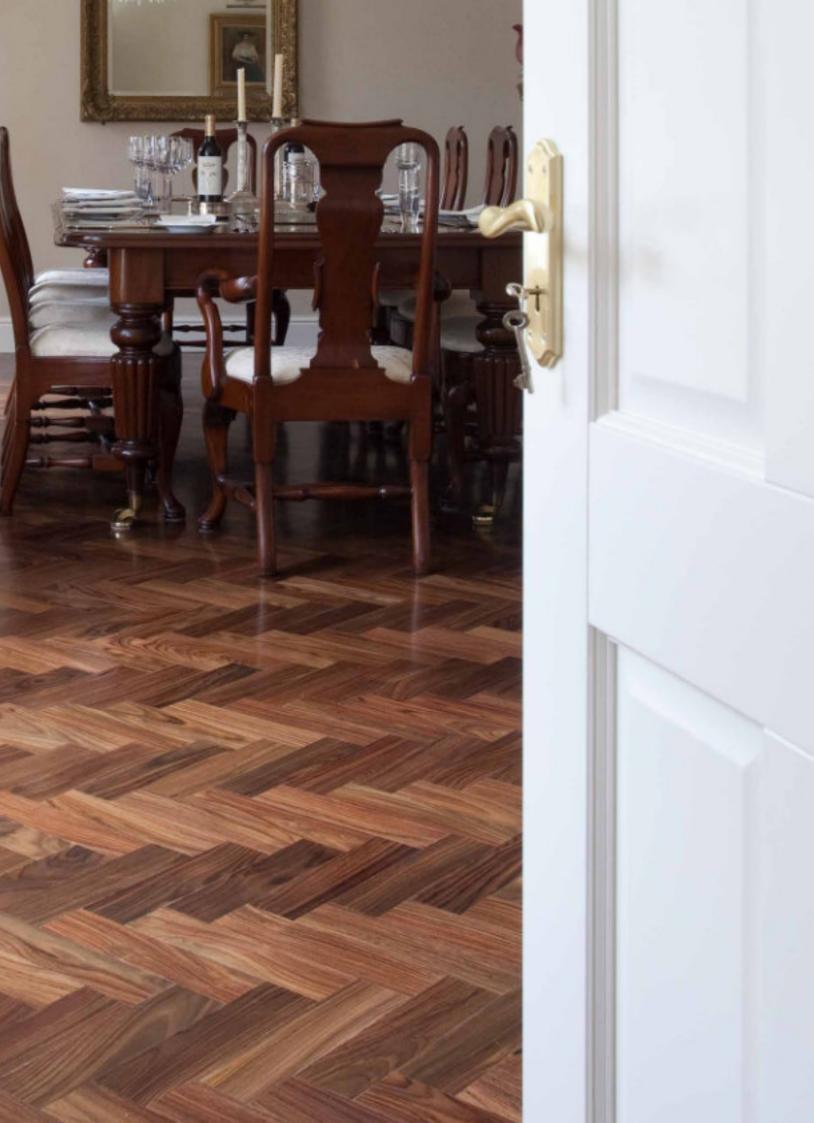

We invite you to visit our *state-of-the-art Design Showroom* and experience our wide range of flooring on display.

INDIAN ROSEWOOD Location: Dundrum, Dublin 14 Finish: Lacquered – finished on-site Dimensions: 15 x 75 x 300mm