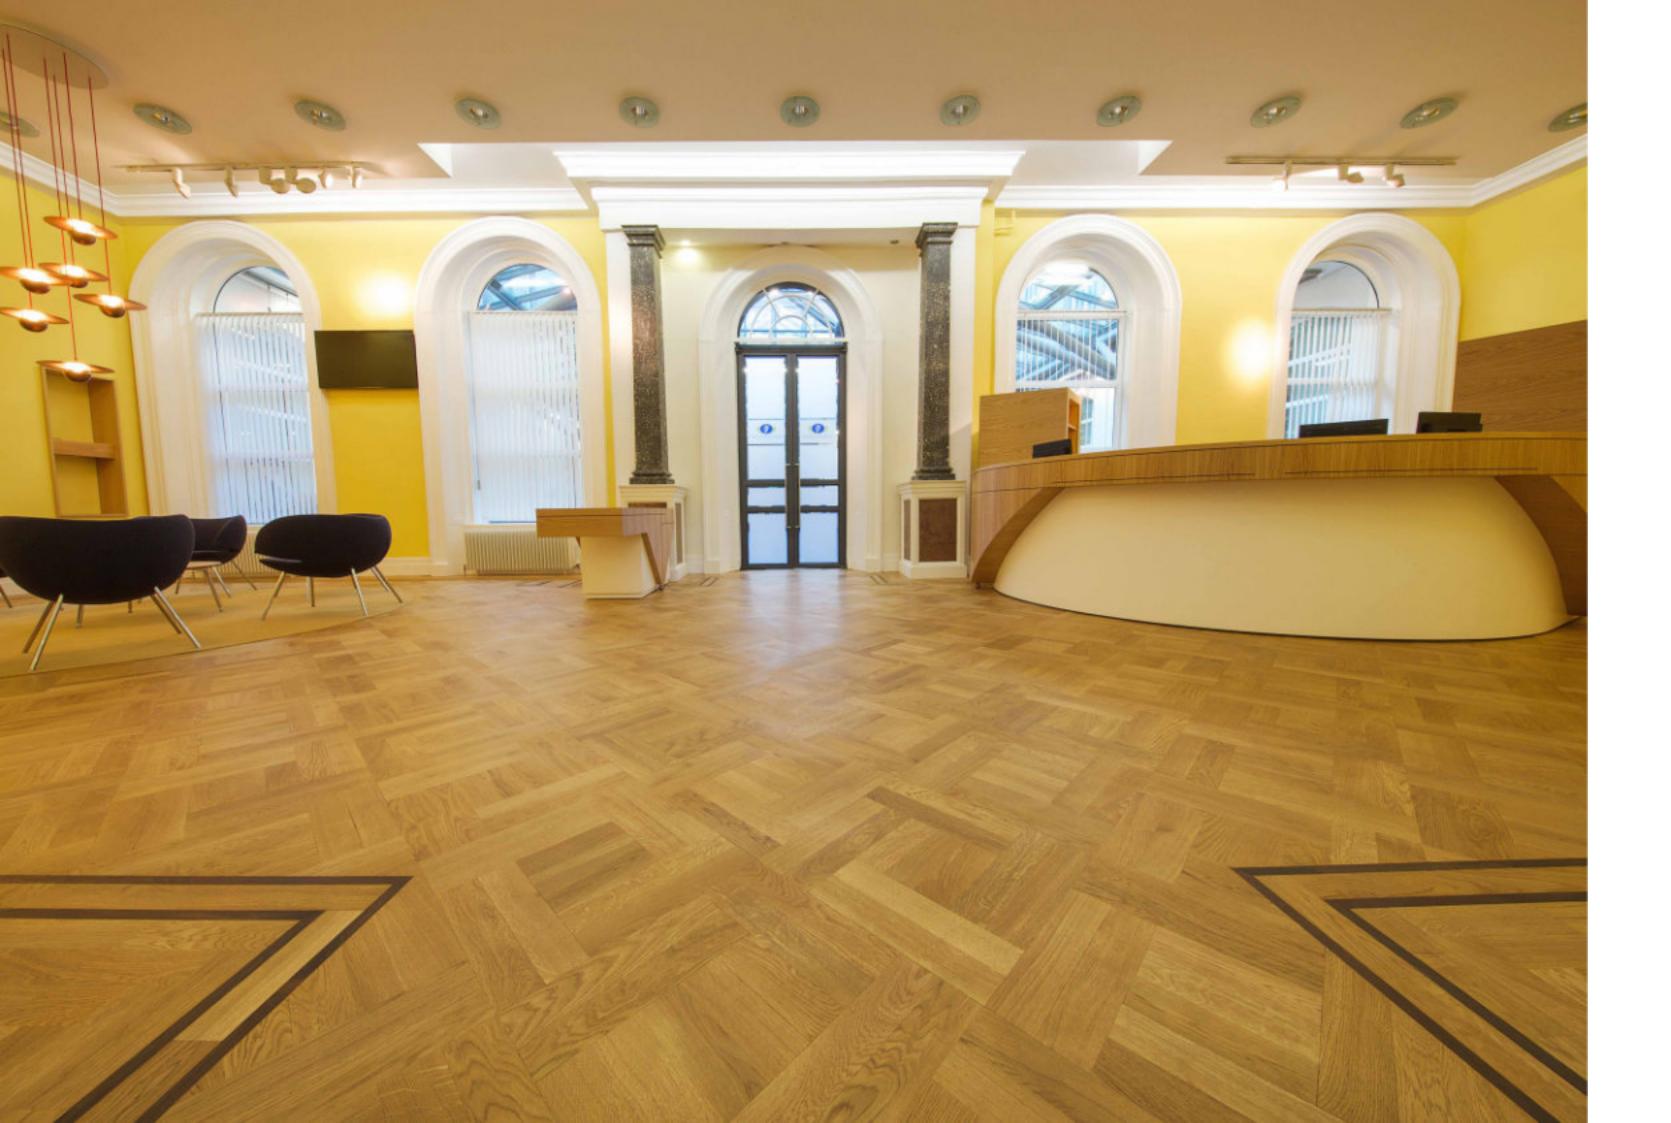

and produce

OAK BASKETWEAVE WOOD BLOCK *Location:* Department of Justice & Equality, St. Stephen's Green, Dublin *Finish:* Hardwax Oiled Finish *Dimensions:* 22 x 70 x 350mm