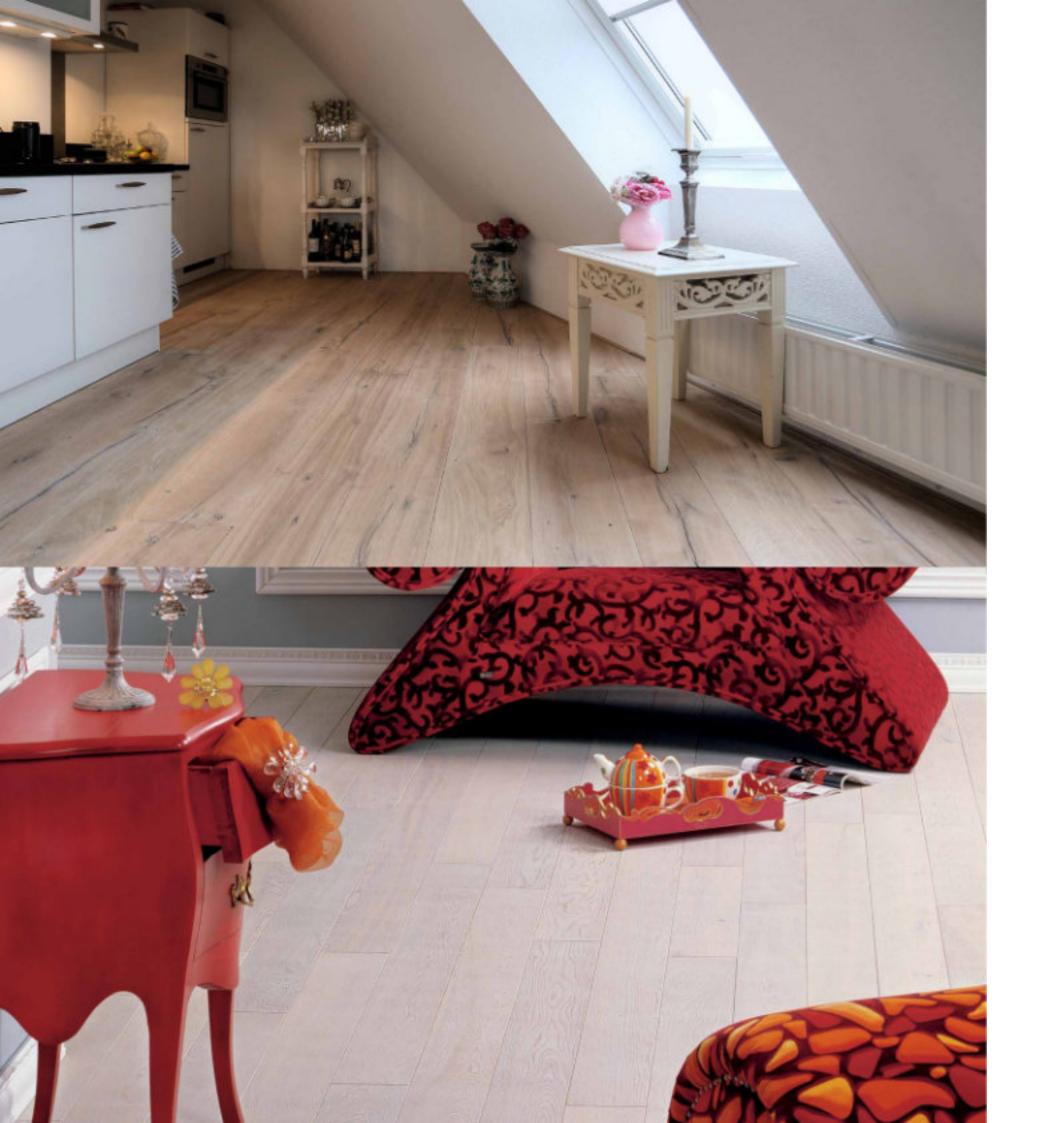

We invite you to visit our *state-of-the-art Design Showroom* and experience our wide range of flooring on display.

INDIAN ROSEWOOD Location: Dundrum, Dublin 14 Finish: Lacquered – finished on-site Dimensions: 15 x 75 x 300mm

UNFINISHED WHITE OAK WOOD BLOCK Location: Donadea, Kildare Finish: Hardwax oiled with a white pigment – finished on-site Dimensions: 22 x 70 x 350mm

we stand by EVERY FLOOR

CHICAGO OAK GREY Location: Goatstown, Dublin 14 Finish: Smoked & White Oiled Finish Dimensions: 16/4 x 140mm x RL