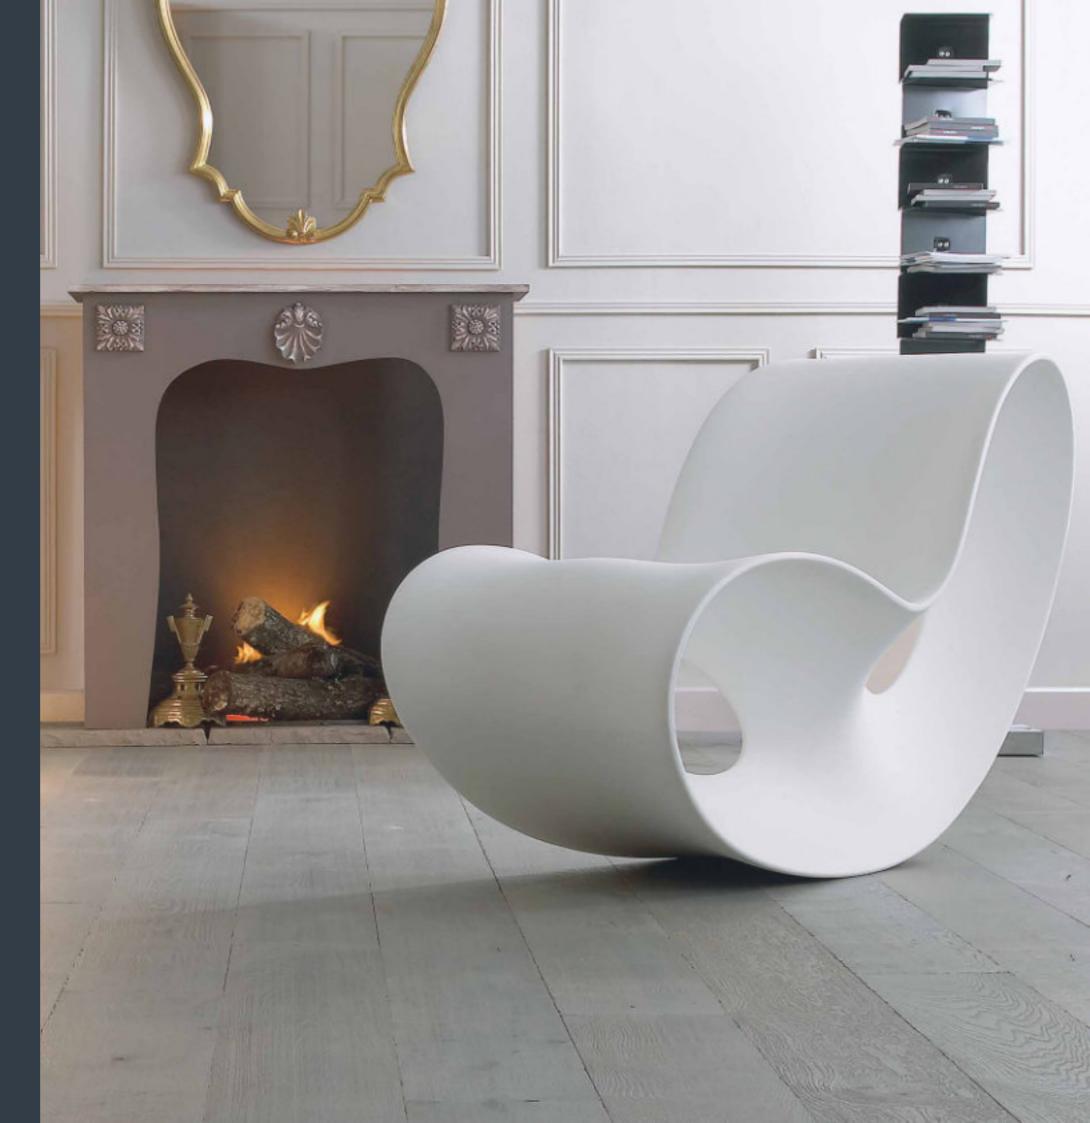

We invite you to visit our *state-of-the-art Design Showroom* and experience our wide range of flooring on display.

INDIAN ROSEWOOD Location: Dundrum, Dublin 14 Finish: Lacquered – finished on-site Dimensions: 15 x 75 x 300mm