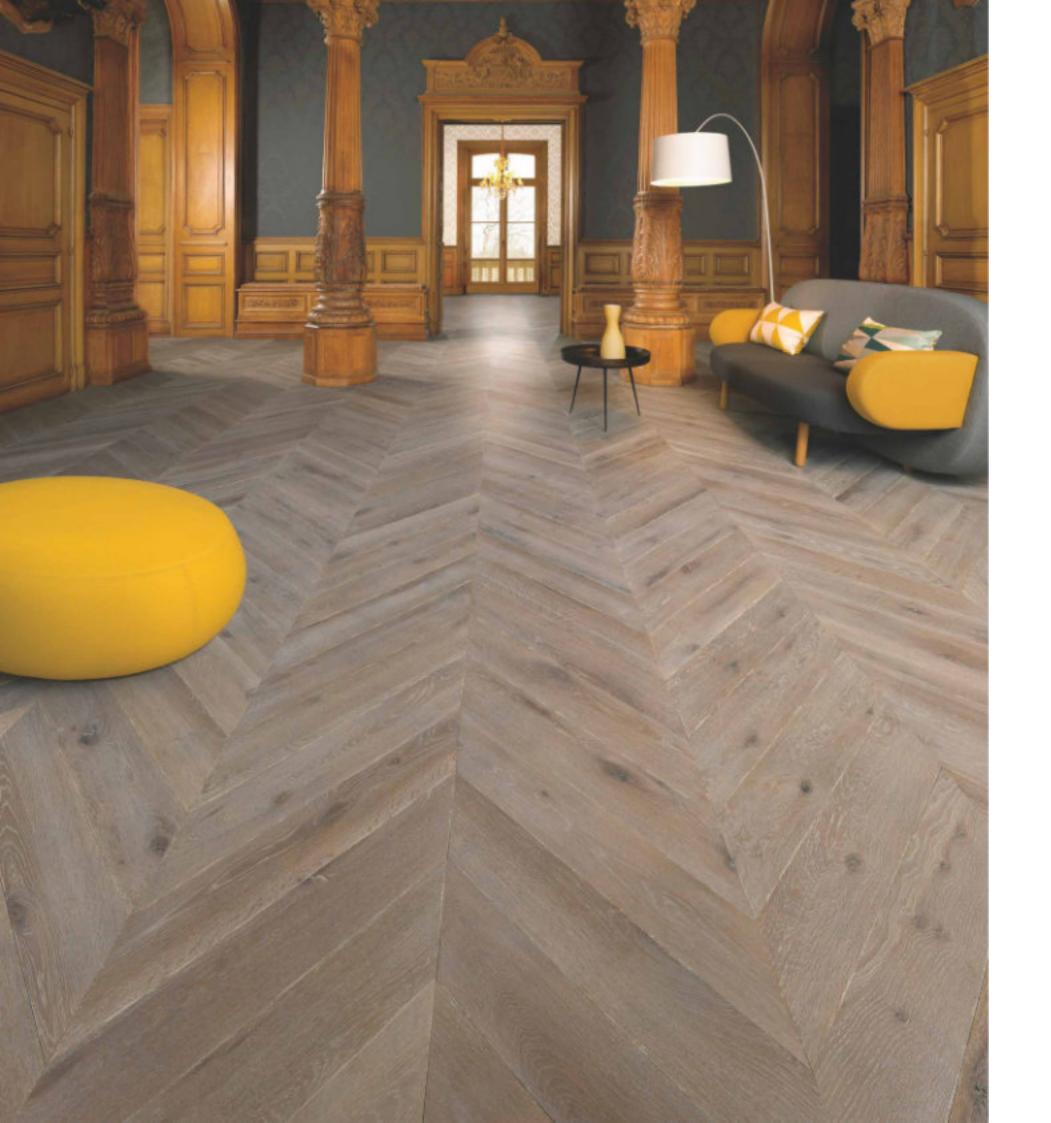

## HAVE NOTHING IN YOUR HOUSE THAT YOU DO NOT KNOW TO BE *useful*, OR BELIEVE TO BE *beautiful*.

William Morris

OAK CUMIN CHEVRON PARQUET Location: Baggot Street, Dublin 2 Finish: Natural Oiled Finish Dimensions: 16/4 x 90 x 510mm