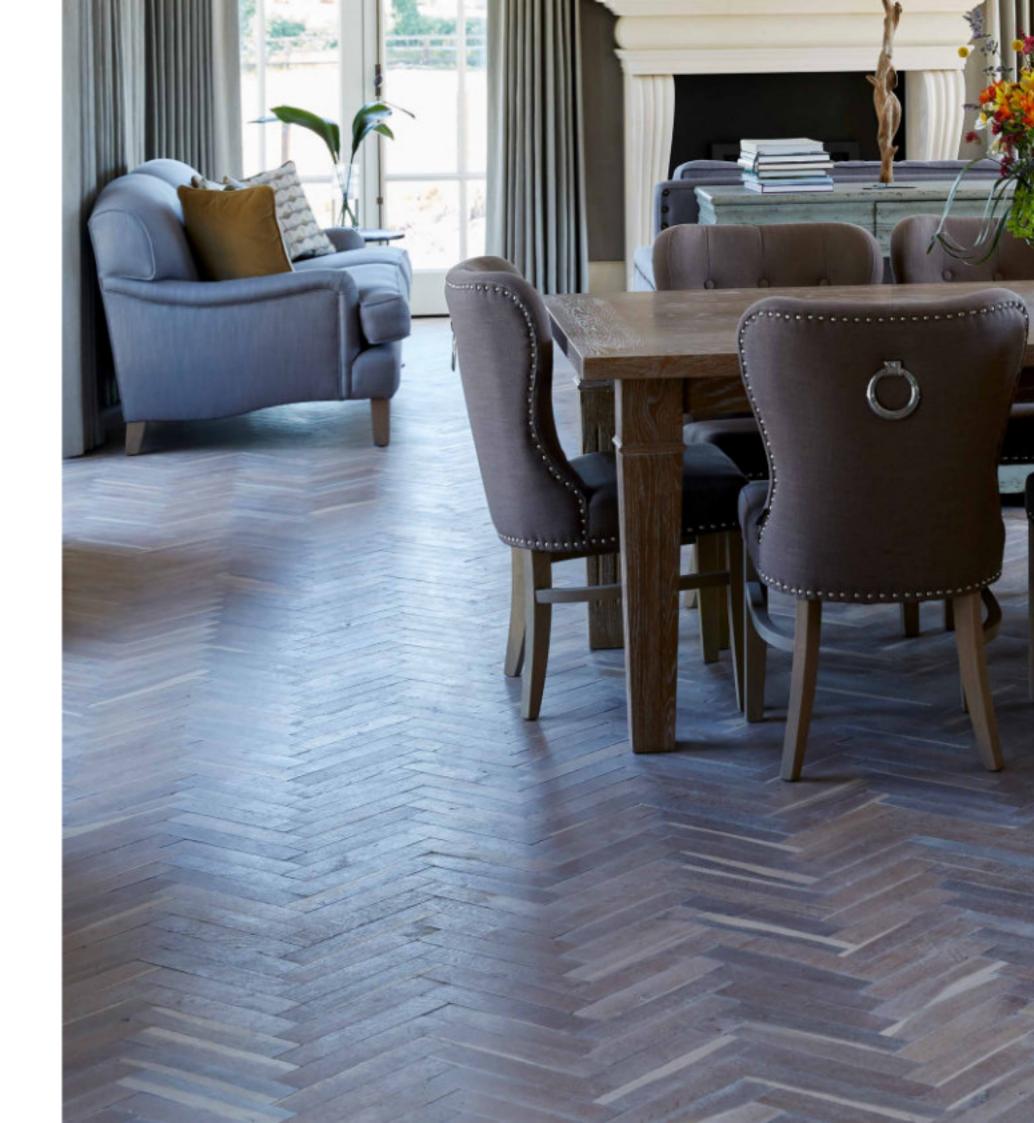

## HAVE NOTHING IN YOUR HOUSE THAT YOU DO NOT KNOW TO BE *useful*, OR BELIEVE TO BE *beautiful*.

William Morris

OAK CUMIN CHEVRON PARQUET Location: Baggot Street, Dublin 2 Finish: Natural Oiled Finish Dimensions: 16/4 x 90 x 510mm