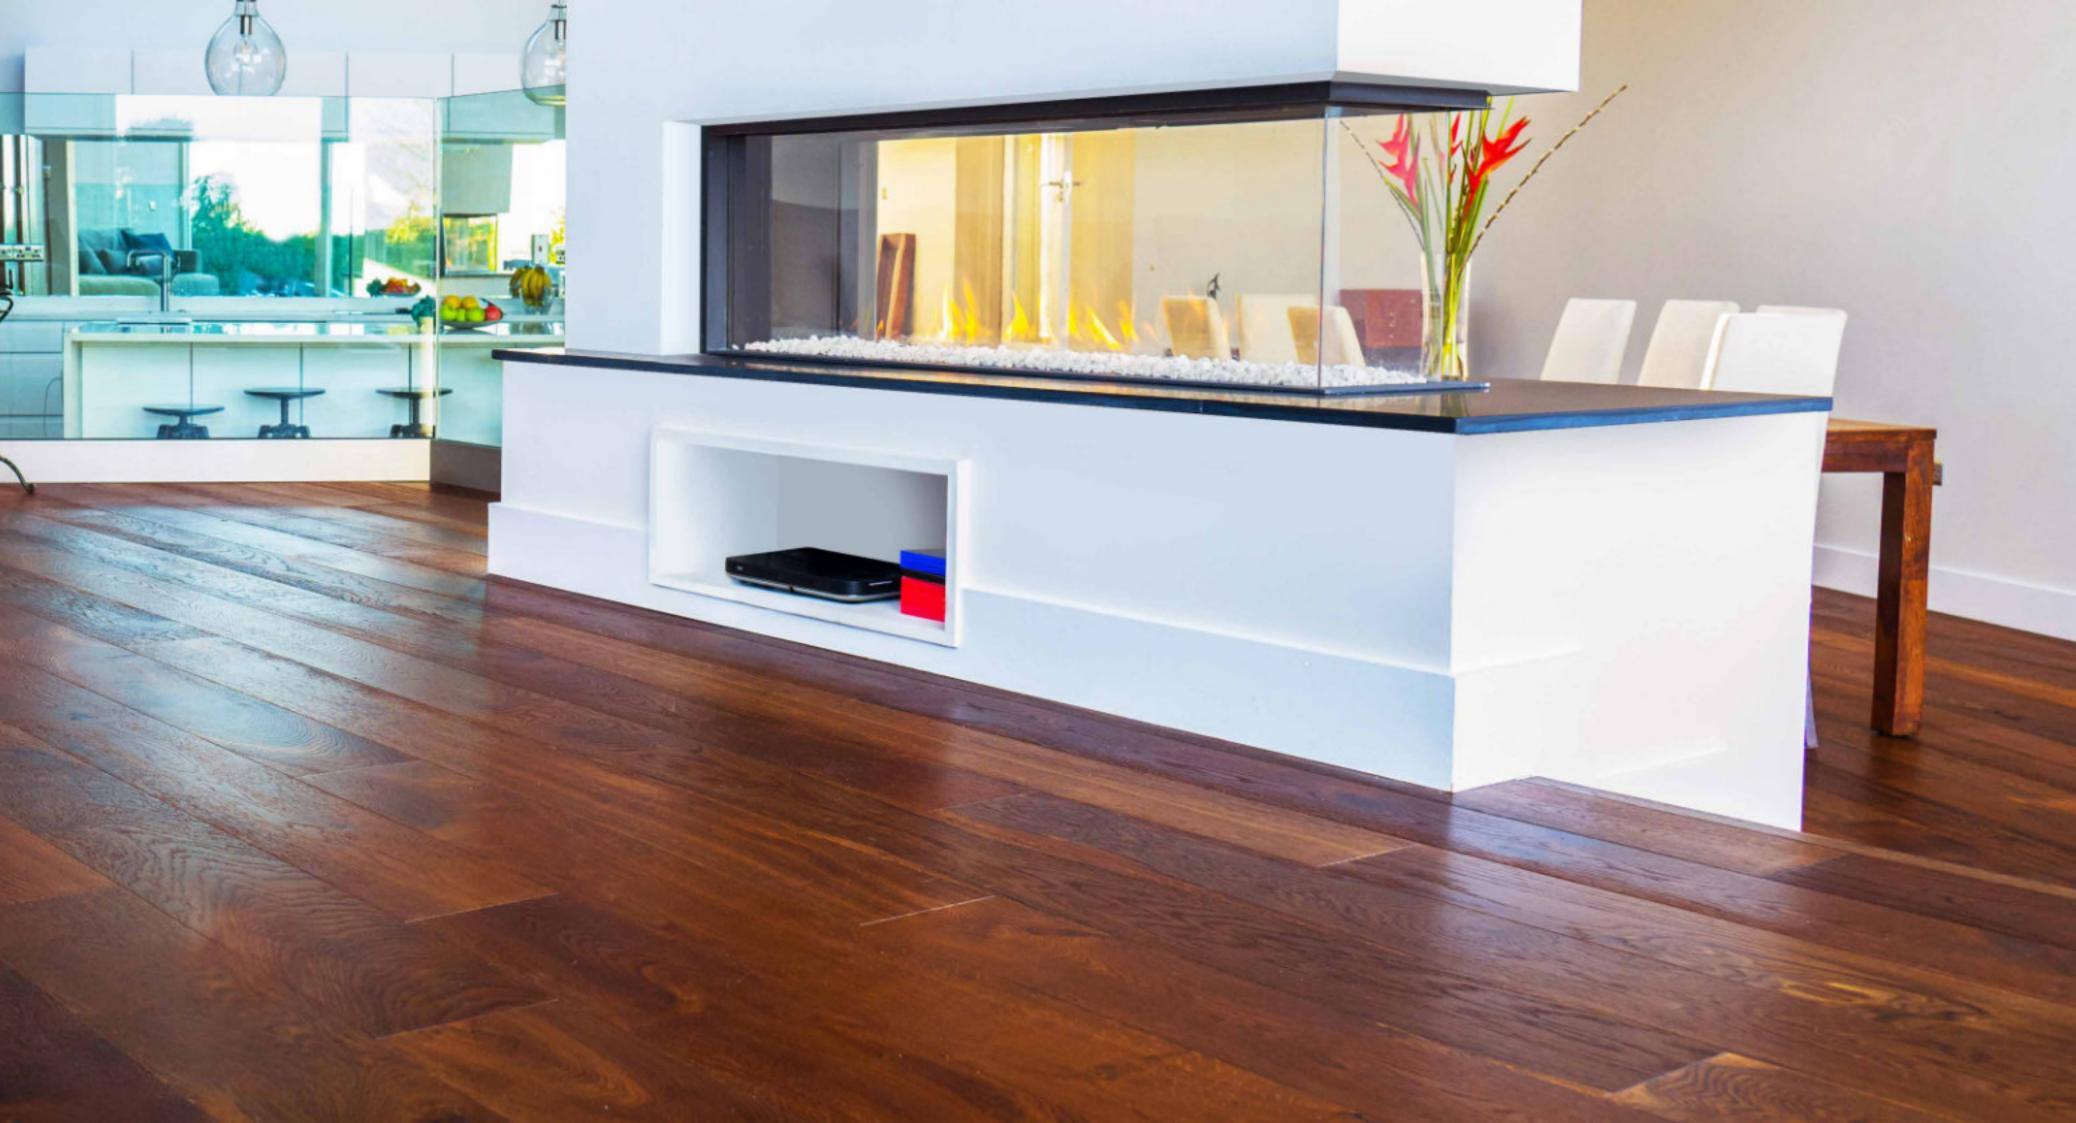

PABLO PICASSO

FRENCH OAK SUPER RUSTIC

Location: Howth, Dublin 13

...

*Finish:* Double Smoked, Brushed & Matt Lacquered Finish *Dimensions:* 20/5 x 190 x 1830mm

WHITE OAK TUMBLED WOOD BLOCK Location: Sandycove, Dublin 2 Finish: Double Smoked & White Oiled Finish Dimensions: 10 x 60 x 300mm