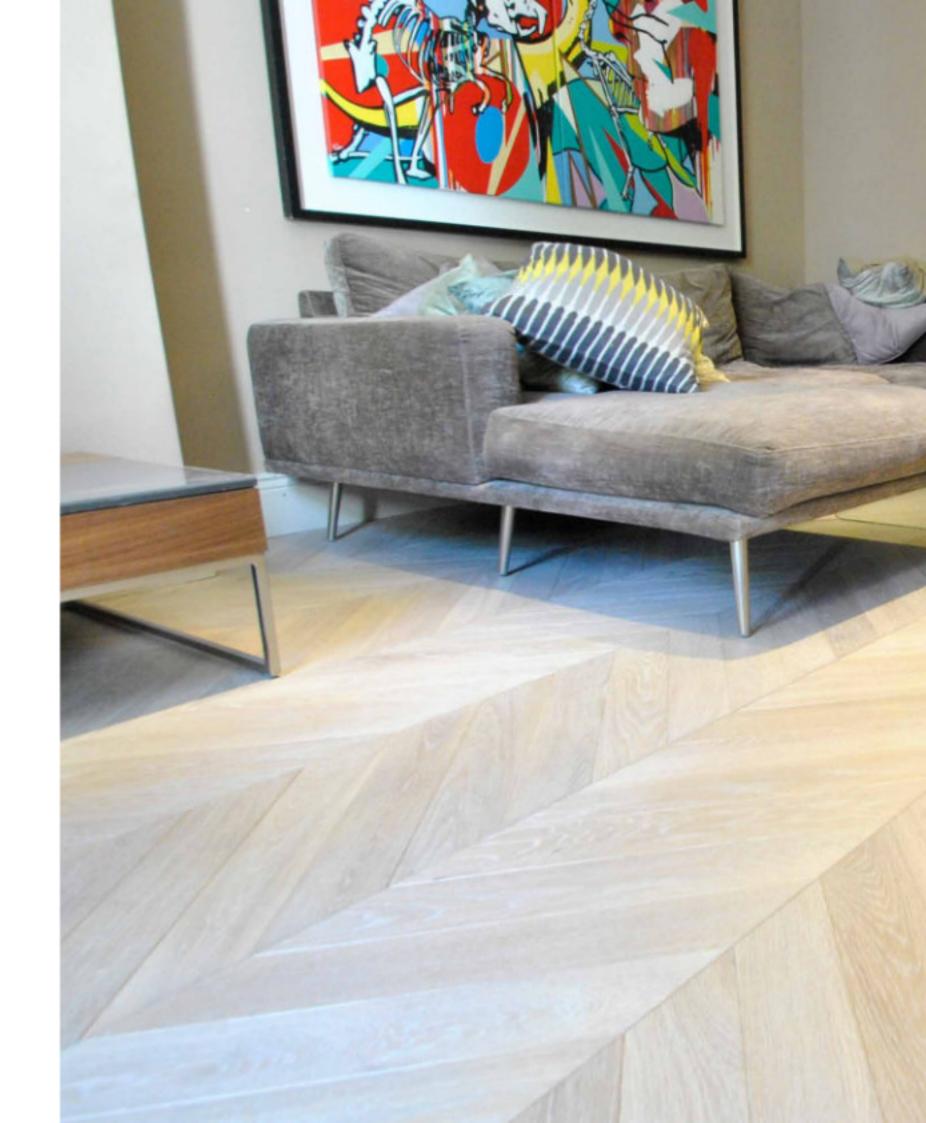

## HAVE NOTHING IN YOUR HOUSE THAT YOU DO NOT KNOW TO BE *useful*, OR BELIEVE TO BE *beautiful*.

William Morris

OAK CUMIN CHEVRON PARQUET Location: Baggot Street, Dublin 2 Finish: Natural Oiled Finish Dimensions: 16/4 x 90 x 510mm