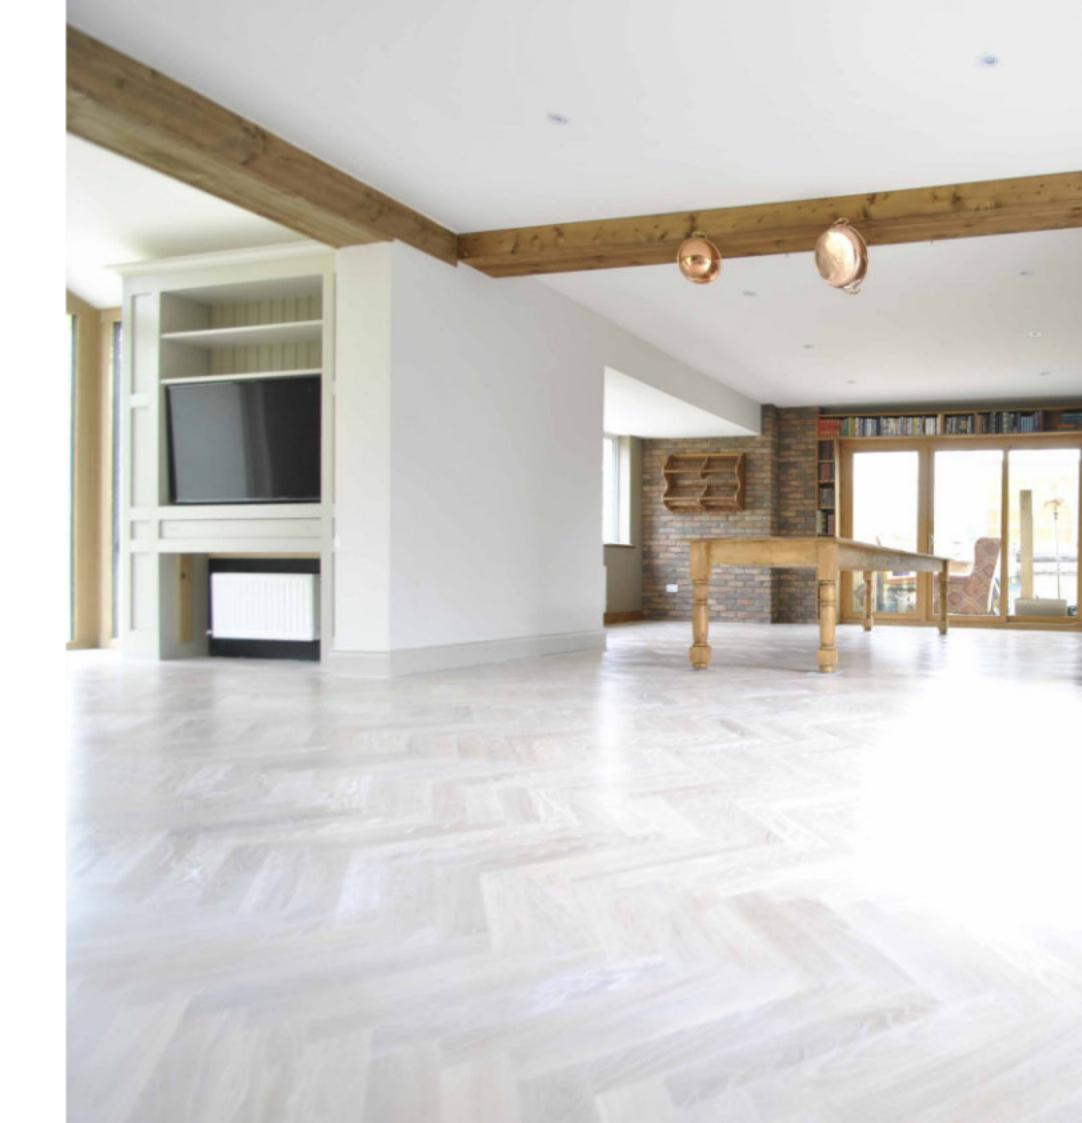

## HAVE NOTHING IN YOUR HOUSE THAT YOU DO NOT KNOW TO BE *useful*, OR BELIEVE TO BE *beautiful*.

William Morris

OAK CUMIN CHEVRON PARQUET Location: Baggot Street, Dublin 2 Finish: Natural Oiled Finish Dimensions: 16/4 x 90 x 510mm