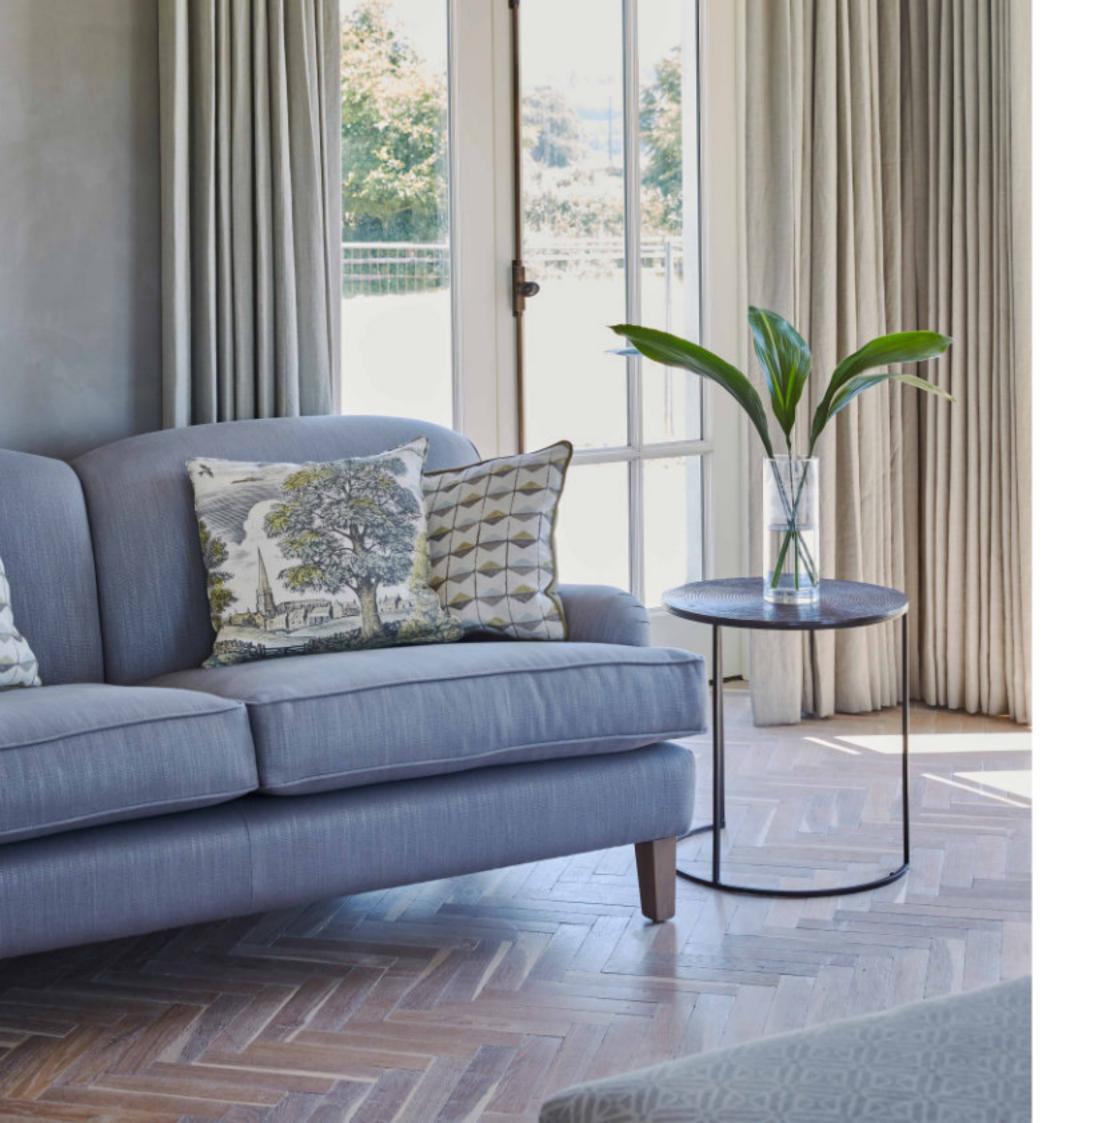

## HAVE NOTHING IN YOUR HOUSE THAT YOU DO NOT KNOW TO BE *useful*, OR BELIEVE TO BE *beautiful*.

William Morris

OAK CUMIN CHEVRON PARQUET Location: Baggot Street, Dublin 2 Finish: Natural Oiled Finish Dimensions: 16/4 x 90 x 510mm