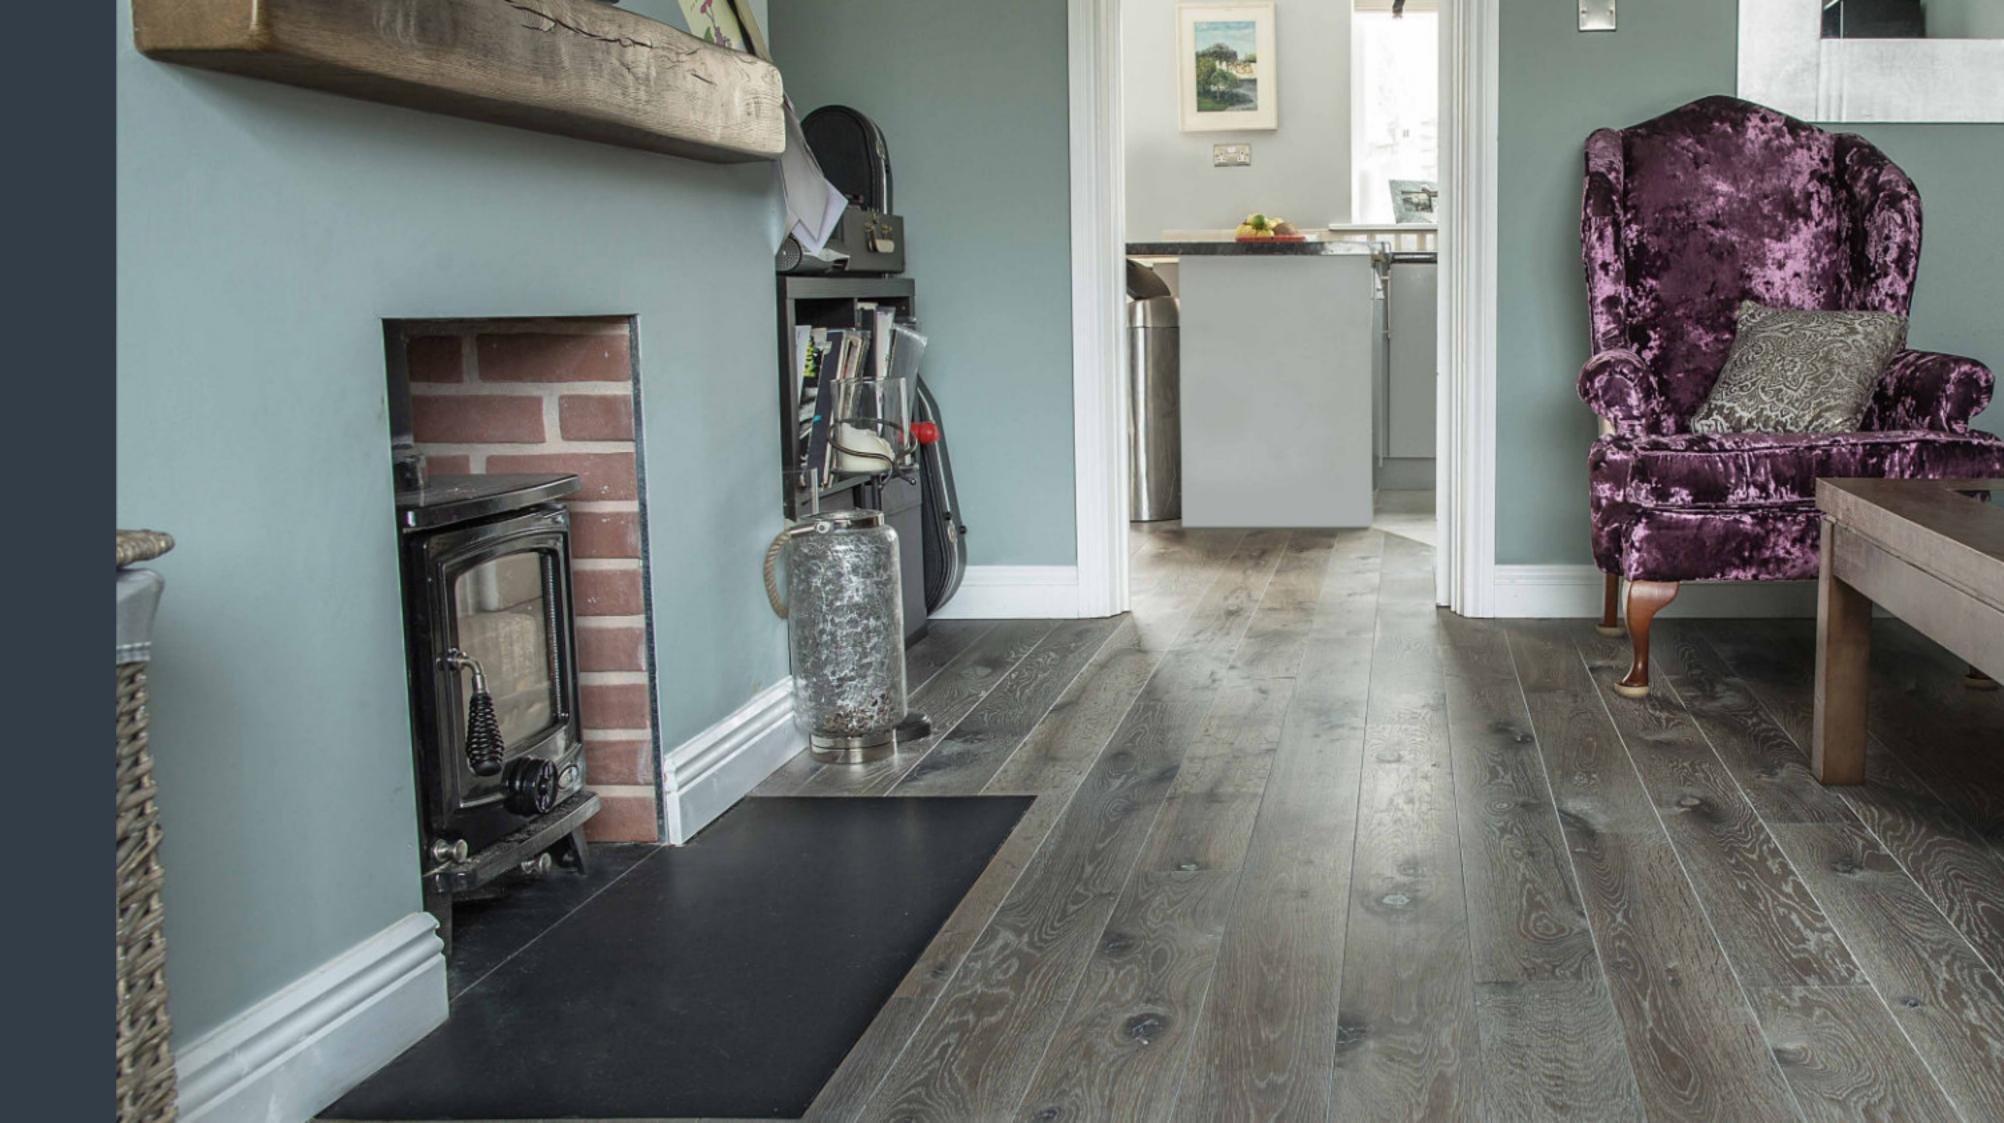

CHICAGO OAK GREY *Location:* Rathfarnham, Dublin *Finish:* Smoked & White Oiled Finish *Dimensions:* 18/6 x 220mm x RL

And a state