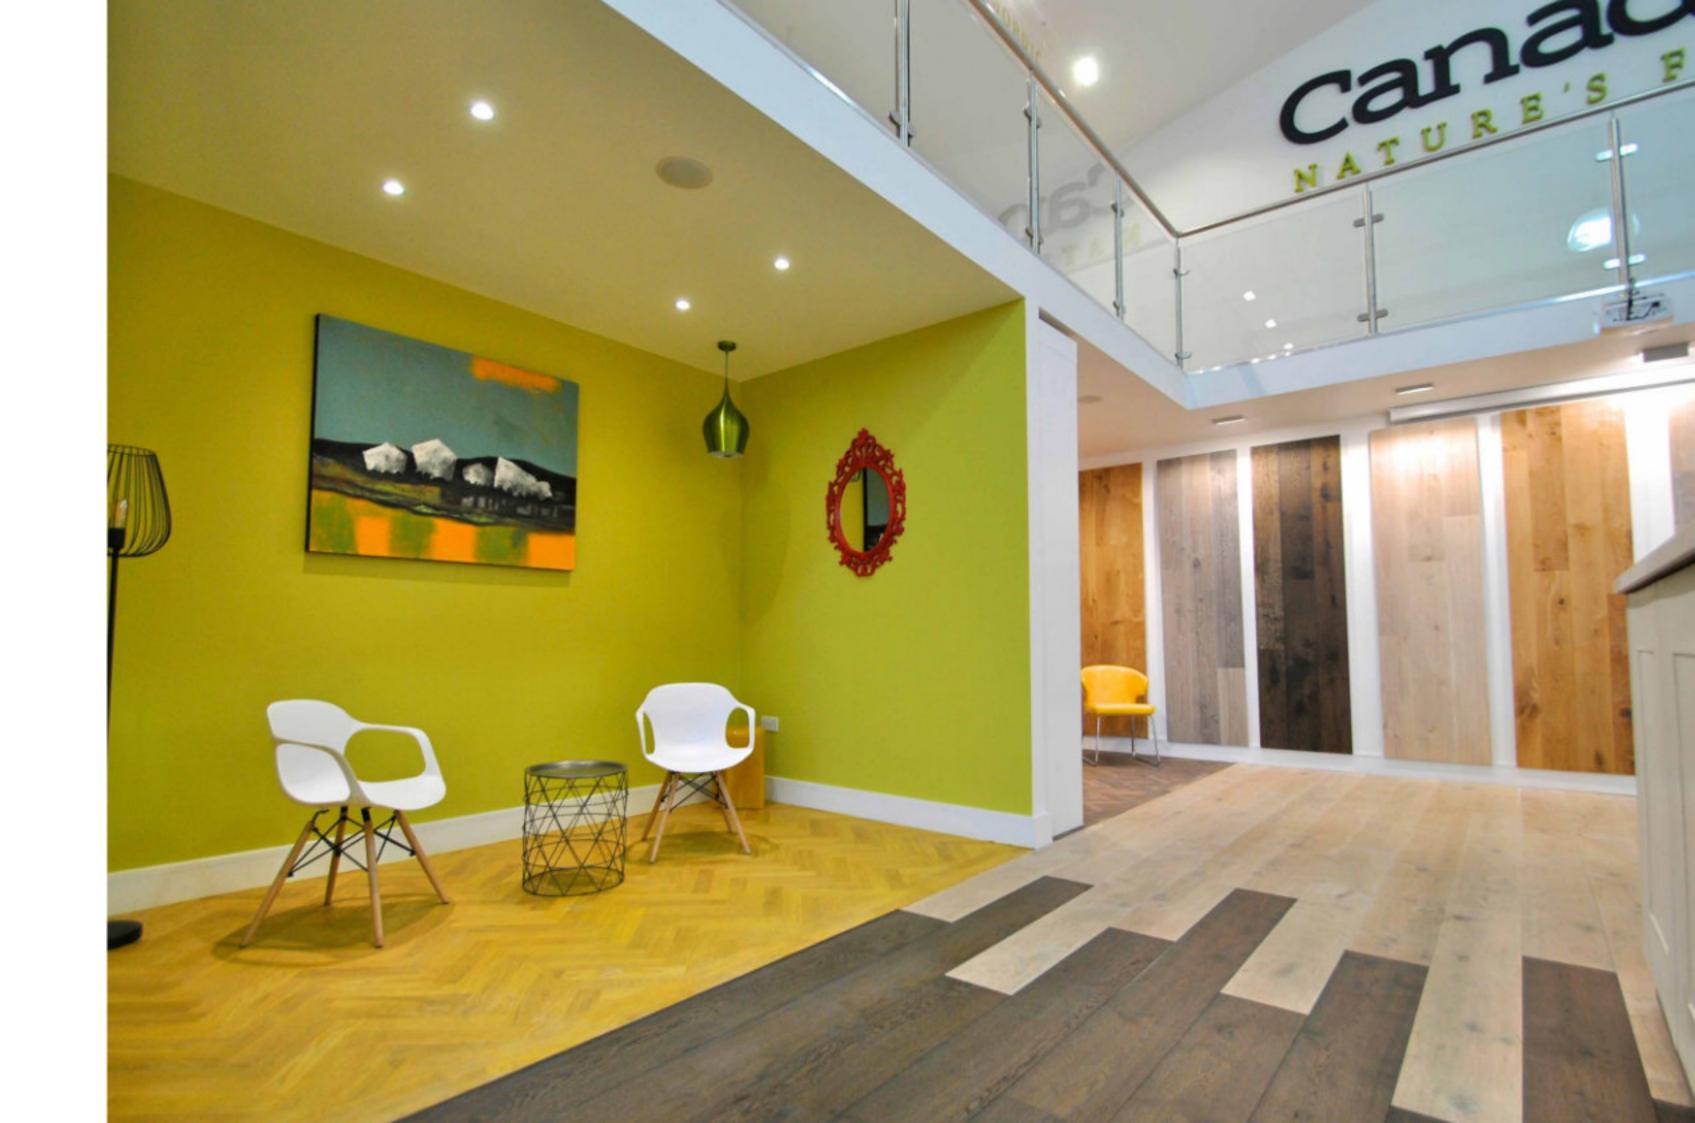

We invite you to visit our *state-of-the-art Design Showroom* and experience our wide range of flooring on display.

INDIAN ROSEWOOD Location: Dundrum, Dublin 14 Finish: Lacquered – finished on-site Dimensions: 15 x 75 x 300mm

When you visit our Design Showroom you will meet with our experienced specialist team.

Our full range of floors are on view in this custom designed facility. Our unique lighting area offers a range of lighting colours that best reflect the lighting in your project so you can see exactly how your choice of floor will look after installation. Our boardroom is available to Architects & Interior designers to hold meetings with clients and of course have our team of experts at hand for any questions or advice. *Our coffee, tea & snacks aren't bad either!* 