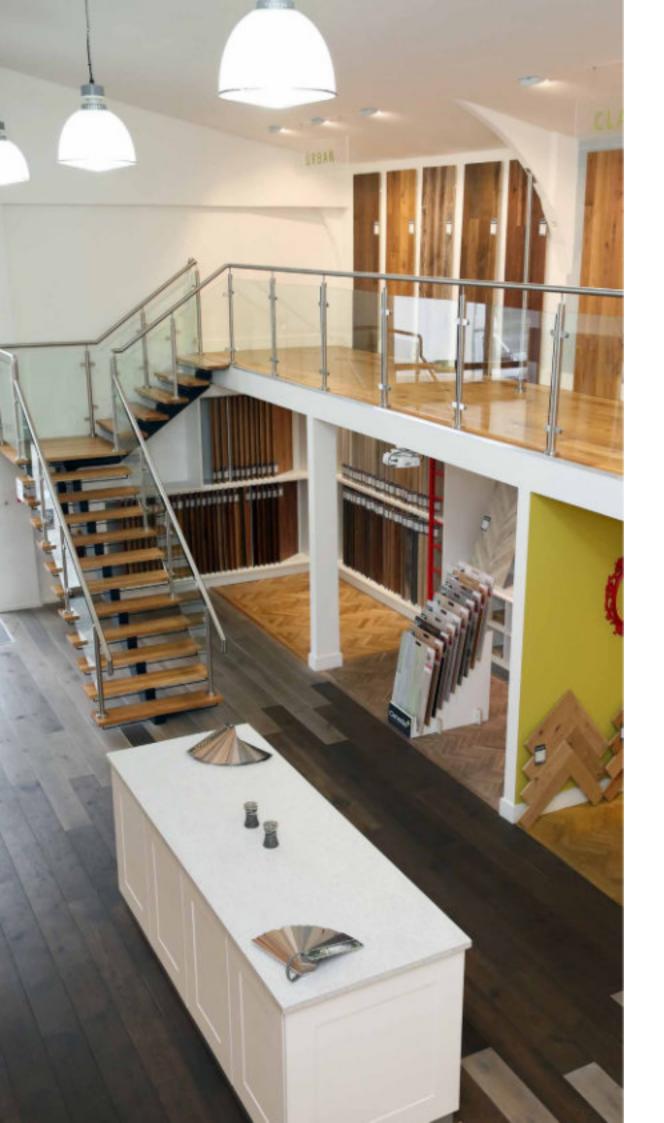

We invite you to visit our *state-of-the-art Design Showroom* and experience our wide range of flooring on display.

INDIAN ROSEWOOD Location: Dundrum, Dublin 14 Finish: Lacquered – finished on-site Dimensions: 15 x 75 x 300mm

When you visit our Design Showroom you will meet with our experienced specialist team.

Our full range of floors are on view in this custom designed facility. Our unique lighting area offers a range of lighting colours that best reflect the lighting in your project so you can see exactly how your choice of floor will look after installation. Our boardroom is available to Architects & Interior designers to hold meetings with clients and of course have our team of experts at hand for any questions or advice. *Our coffee, tea & snacks aren't bad either!* 