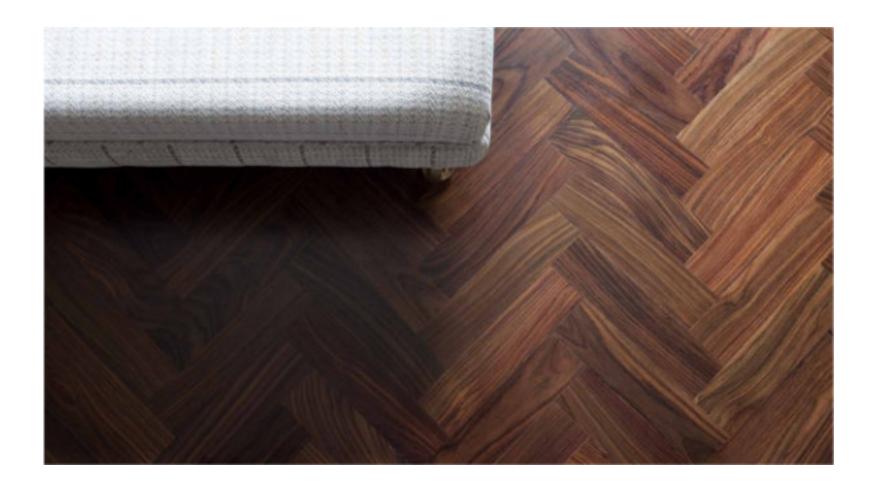

## HAVE NOTHING IN YOUR HOUSE THAT YOU DO NOT KNOW TO BE *useful*, OR BELIEVE TO BE *beautiful*.

William Morris

OAK CUMIN CHEVRON PARQUET Location: Baggot Street, Dublin 2 Finish: Natural Oiled Finish Dimensions: 16/4 x 90 x 510mm