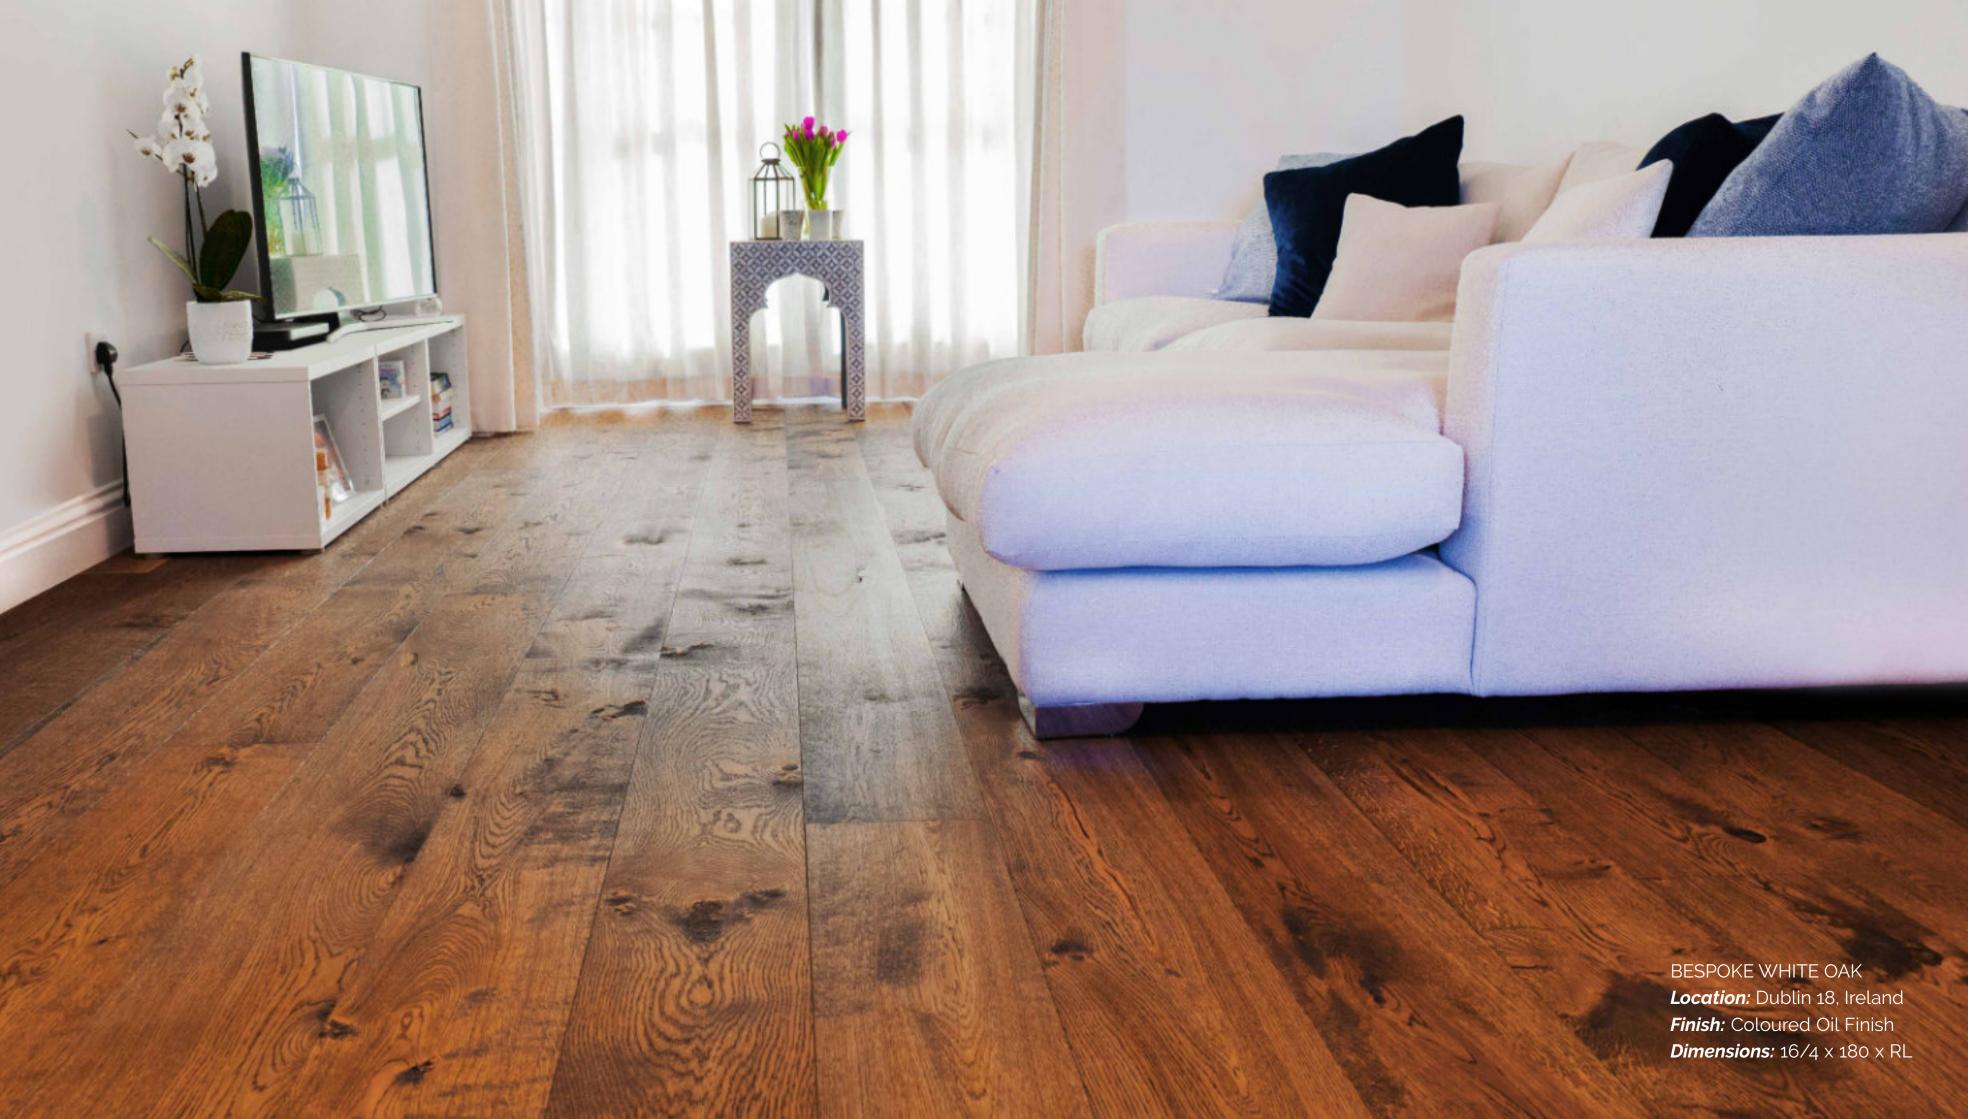

PABLO PICASSO

FRENCH OAK SUPER RUSTIC

Location: Howth, Dublin 13

...

*Finish:* Double Smoked, Brushed & Matt Lacquered Finish *Dimensions:* 20/5 x 190 x 1830mm

WHITE OAK TUMBLED WOOD BLOCK Location: Sandycove, Dublin 2 Finish: Double Smoked & White Oiled Finish Dimensions: 10 x 60 x 300mm