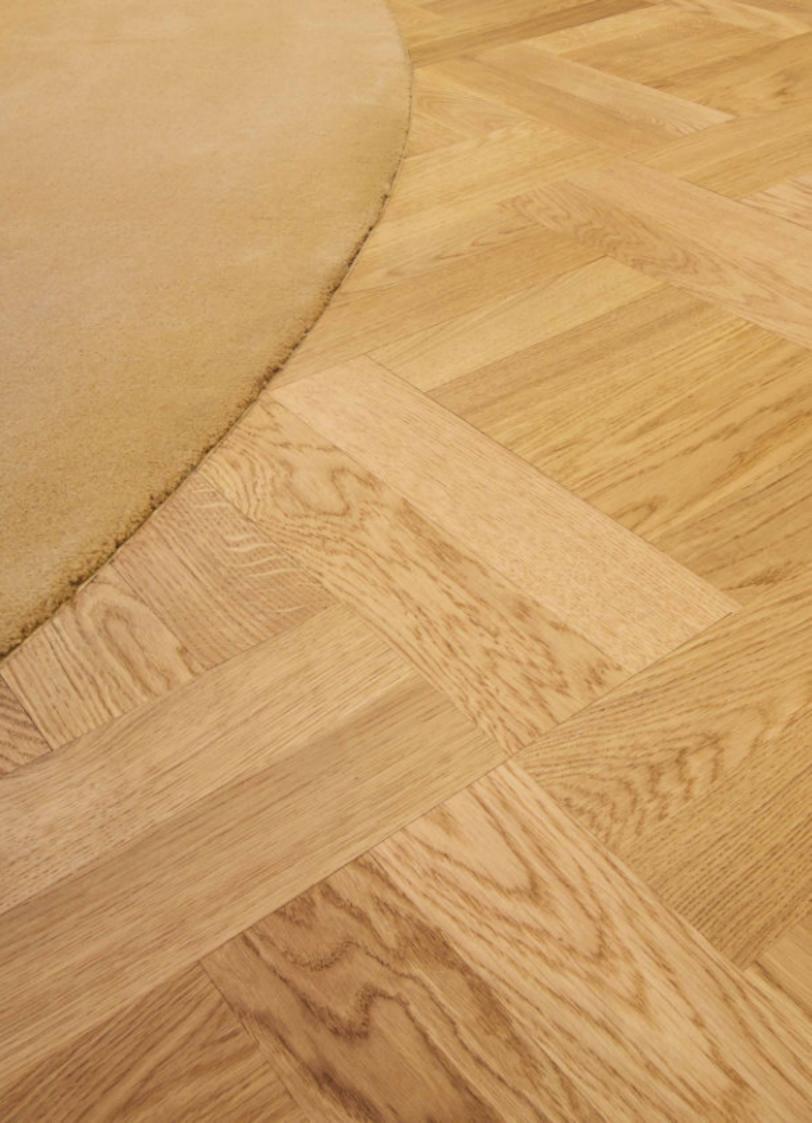

and produce

OAK BASKETWEAVE WOOD BLOCK *Location:* Department of Justice & Equality, St. Stephen's Green, Dublin *Finish:* Hardwax Oiled Finish *Dimensions:* 22 x 70 x 350mm