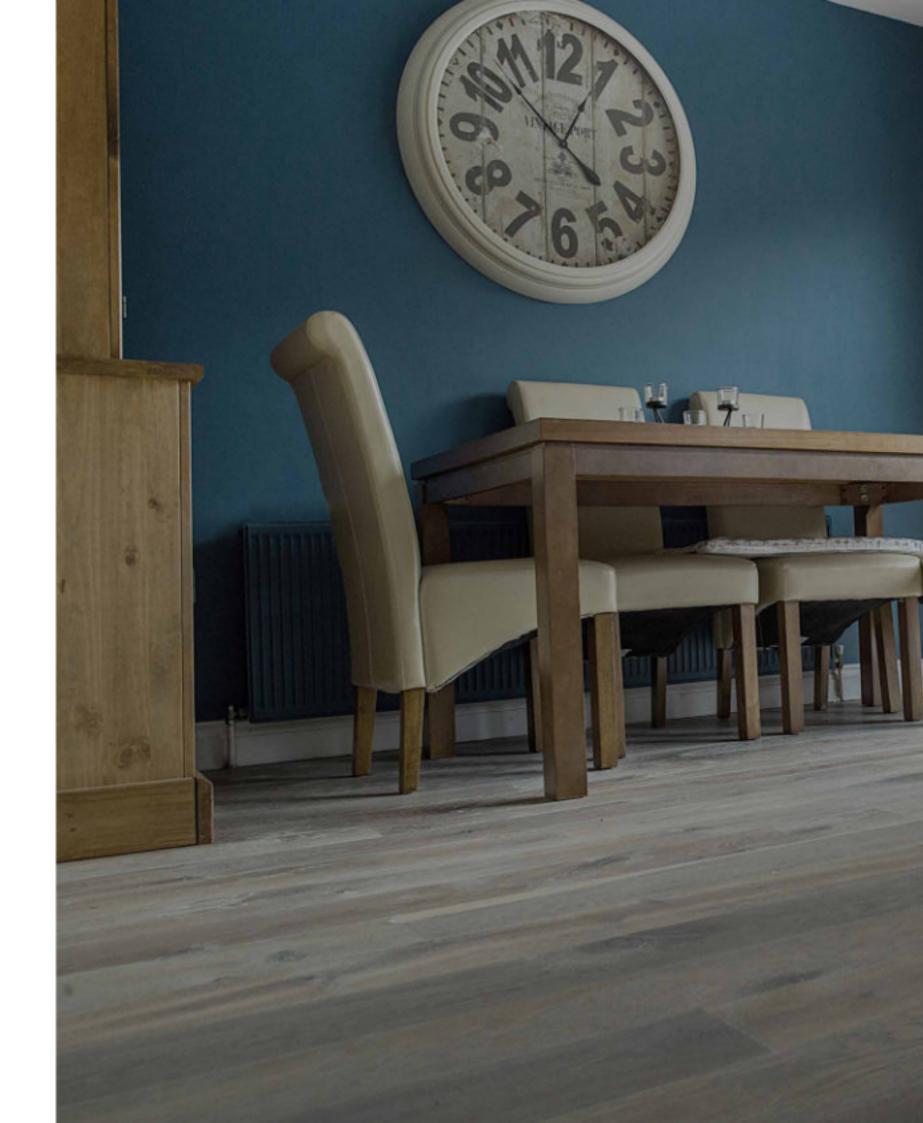

CHICAGO OAK GREY *Location:* Rathfarnham, Dublin *Finish:* Smoked & White Oiled Finish *Dimensions:* 18/6 x 220mm x RL

And a state